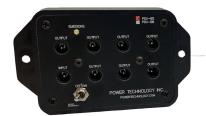

The PDU-B5 and PDU-B8 devices offer seven output ports. Each barrel connector can supply 5 or 8 volts of direct current, which is ideal for industrial applications where operators are using multiple lasers in close proximity. The PDU-B5 offers compatibility with most red and infrared lasers, while the PDU-B8 is designed for use with ultraviolet, blue and green laser applications.

All PDU devices feature an emissions indicator and power switch to comply with regulatory standards. Lasers should not be mounted further than 2 m from the PDU unit to maintain regulatory compliance.

### **SPECIFICATIONS**

|                      | PDU-B5                  | PDU-B8                         | PDU-D    |
|----------------------|-------------------------|--------------------------------|----------|
| Input Voltage (VDC)  | 5                       | 8                              | 5 or 8   |
| Output Voltage (VDC) | 5                       | 8                              | 5 or 8   |
| Connector Type       | Barrel, 5.5 mm X 2.5 mm | Barrel, 5.5 mm X 2.5mm         | DB9      |
| Number of Outputs    | 7                       | 7                              | 3        |
| Compatibility        | Most Red and IR Lasers  | Most UV, Blue, Green<br>Lasers |          |
| On/Off Switch        | Included                | Included                       | Included |