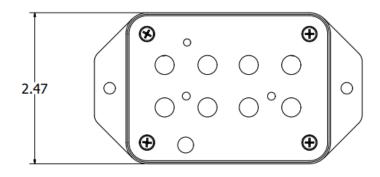

| PDU-B5                  | PDU-B8                         | PDU-D    |
|----------------------|-------------------------|--------------------------------|----------|
| Input Voltage (VDC)  | 5                       | 8                              | 5 or 8   |
| Output Voltage (VDC) | 5                       | 8                              | 5 or 8   |
| Connector Type       | Barrel, 5.5 mm X 2.5 mm | Barrel, 5.5 mm X 2.5mm         | DB9      |
| Number of Outputs    | 7                       | 7                              | 3        |
| Compatibility        | Most Red and IR Lasers  | Most UV, Blue, Green<br>Lasers |          |
| On/Off Switch        | Included                | Included                       | Included |

#### **MECHANICAL DRAWINGS**

Top PDU-D

Top PDU-B5 or B8