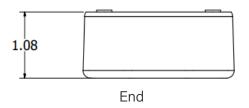

| PDU-B5                  | PDU-B8                         | PDU-D    |
|----------------------|-------------------------|--------------------------------|----------|
| Input Voltage (VDC)  | 5                       | 8                              | 5 or 8   |
| Output Voltage (VDC) | 5                       | 8                              | 5 or 8   |
| Connector Type       | Barrel, 5.5 mm X 2.5 mm | Barrel, 5.5 mm X 2.5mm         | DB9      |
| Number of Outputs    | 7                       | 7                              | 3        |
| Compatibility        | Most Red and IR Lasers  | Most UV, Blue, Green<br>Lasers |          |
| On/Off Switch        | Included                | Included                       | Included |

#### **MECHANICAL DRAWINGS**

Top PDU-D

Top PDU-B5 or B8