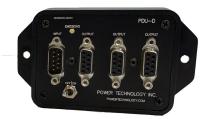

Additionally, the PDU-D model features three DB9 connectors to power three lasers in close proximity. The device is ideal for our Instrument Quality (IQ) family of laser modules for high-end applications.

All PDU devices feature an emissions indicator and power switch to comply with regulatory standards. Lasers should not be mounted further than 2 m from the PDU unit to maintain regulatory compliance.

### **SPECIFICATIONS**

|                      | PDU-B5                  | PDU-B8                         | PDU-D    |
|----------------------|-------------------------|--------------------------------|----------|
| Input Voltage (VDC)  | 5                       | 8                              | 5 or 8   |
| Output Voltage (VDC) | 5                       | 8                              | 5 or 8   |
| Connector Type       | Barrel, 5.5 mm X 2.5 mm | Barrel, 5.5 mm X 2.5mm         | DB9      |
| Number of Outputs    | 7                       | 7                              | 3        |
| Compatibility        | Most Red and IR Lasers  | Most UV, Blue, Green<br>Lasers |          |
| On/Off Switch        | Included                | Included                       | Included |